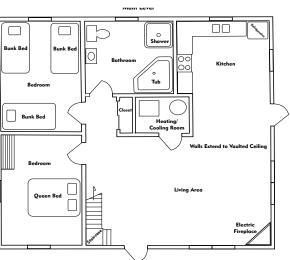

## Widgeon · Mallard · Pintail

Three modern cabins are located in a wooded area within close proximity to Lake Red Rock. These three bedroom cabins are available year-round for rental, have a maximum capacity of 12 persons per cabin; sleeps 8 to 10 comfortably.

#### **Cabins come equipped with:**

- Modern kitchen with full-size refrigerator, stove/oven and microwave. One set of pots and pans, some cooking utensils, toaster and coffeemaker.
- 2. Large dining table and chairs.
- 3. Two bedrooms w/queen sized beds, 32" H.D. Satellite T.V. in master bedroom. One bedroom w/3 sets of bunk beds and drawers underneath.
- 4. Modern bathroom with shower and two-person, Jacuzzi-style tub. Second floor bathroom with shower.
- 5. Chairs and sofa with end tables, coffee table, 47" H.D. Satellite T.V. w/DVD player and electric fireplace in living area.
- 6. Game room with Foosball table and game table.
- 7. Porch furniture, picnic table, fire ring & charcoal grill.
- 8. Central air and central heat.
- 9. High chair available upon request.

Complete list of amenities can be viewed at www.mycountyparks.com

1650 sq. ft