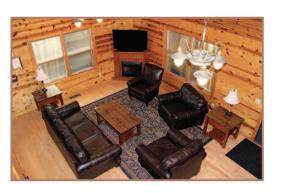

#### **Cabins come equipped with:**

- Modern kitchen with full-size refrigerator, stove/oven and microwave. One set of pots and pans, some cooking utensils, toaster and coffeemaker.
- 2. Large dining table and chairs.
- 3. Two bedrooms w/queen sized beds, 32" H.D. Satellite T.V. in master bedroom. One bedroom w/3 sets of bunk beds and drawers underneath.
- 4. Modern bathroom with shower and two-person, Jacuzzi-style tub. Second floor bathroom with shower.
- 5. Chairs and sofa with end tables, coffee table, 47" H.D. Satellite T.V. w/DVD player and electric fireplace in living area.
- 6. Game room with Foosball table and game table.
- 7. Porch furniture, picnic table, fire ring & charcoal grill.
- 8. Central air and central heat.
- 9. High chair available upon request.