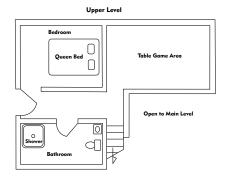

## Widgeon · Mallard · Pintail

Three modern cabins are located in a wooded area within close proximity to Lake Red Rock. These three bedroom cabins are available year-round for rental, have a maximum capacity of 12 persons per cabin; sleeps 8 to 10 comfortably.

#### **Cabins come equipped with:**

- Modern kitchen with full-size refrigerator, stove/oven and microwave. One set of pots and pans, some cooking utensils, toaster and coffeemaker.
- 2. Large dining table and chairs.
- 3. Two bedrooms w/queen sized beds, 32" H.D. Satellite T.V. in master bedroom. One bedroom w/3 sets of bunk beds and drawers underneath.
- 4. Modern bathroom with shower and two-person, Jacuzzi-style tub. Second floor bathroom with shower.
- 5. Chairs and sofa with end tables, coffee table, 47" H.D. Satellite T.V. w/DVD player and electric fireplace in living area.
- 6. Game room with Foosball table and game table.
- 7. Porch furniture, picnic table, fire ring & charcoal grill.
- 8. Central air and central heat.
- 9. High chair available upon request.

Complete list of amenities can be viewed at www.mycountyparks.com

1650 sq. ft