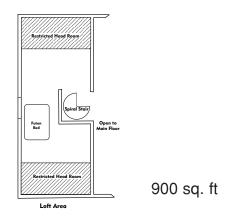

#### **Cabins come equipped with:**

- Modern kitchen with full-size refrigerator, stove/oven and microwave. One set of pots and pans, some cooking utensils, toaster and coffeemaker.
- 2. Large dining table and chairs.
- 3. Two bedrooms w/queen sized beds, 32" H.D. Satellite T.V. in master bedroom. One bedroom w/3 sets of bunk beds and drawers underneath.
- 4. Modern bathroom with shower and two-person, Jacuzzi-style tub. Second floor bathroom with shower.
- 5. Chairs and sofa with end tables, coffee table, 47" H.D. Satellite T.V. w/DVD player and electric fireplace in living area.
- 6. Game room with Foosball table and game table.
- 7. Porch furniture, picnic table, fire ring & charcoal grill.
- 8. Central air and central heat.
- 9. High chair available upon request.

Complete list of amenities can be viewed at www.mycountyparks.com

1650 sq. ft