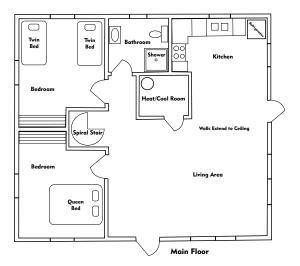

## Widgeon · Mallard · Pintail

Three modern cabins are located in a wooded area within close proximity to Lake Red Rock. These three bedroom cabins are available year-round for rental, have a maximum capacity of 12 persons per cabin; sleeps 8 to 10 comfortably.

#### **Cabins come equipped with:**

- Modern kitchen with full-size refrigerator, stove/oven and microwave. One set of pots and pans, some cooking utensils, toaster and coffeemaker.
- 2. Large dining table and chairs.
- 3. Two bedrooms w/queen sized beds, 32" H.D. Satellite T.V. in master bedroom. One bedroom w/3 sets of bunk beds and drawers underneath.
- 4. Modern bathroom with shower and two-person, Jacuzzi-style tub. Second floor bathroom with shower.
- 5. Chairs and sofa with end tables, coffee table, 47" H.D. Satellite T.V. w/DVD player and electric fireplace in living area.
- 6. Game room with Foosball table and game table.
- 7. Porch furniture, picnic table, fire ring & charcoal grill.
- 8. Central air and central heat.
- 9. High chair available upon request.

Complete list of amenities can be viewed at www.mycountyparks.com

1650 sq. ft