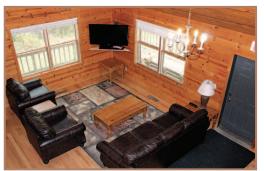

#### **Cabins come equipped with:**

- Modern kitchen with full-size refrigerator, stove/oven and microwave. One set of pots and pans, some cooking utensils, toaster and coffeemaker.
- 2. Large dining table and chairs.
- 3. Two bedrooms w/queen sized beds, 32" H.D. Satellite T.V. in master bedroom. One bedroom w/3 sets of bunk beds and drawers underneath.
- 4. Modern bathroom with shower and two-person, Jacuzzi-style tub. Second floor bathroom with shower.
- 5. Chairs and sofa with end tables, coffee table, 47" H.D. Satellite T.V. w/DVD player and electric fireplace in living area.
- 6. Game room with Foosball table and game table.
- 7. Porch furniture, picnic table, fire ring & charcoal grill.
- 8. Central air and central heat.
- 9. High chair available upon request.